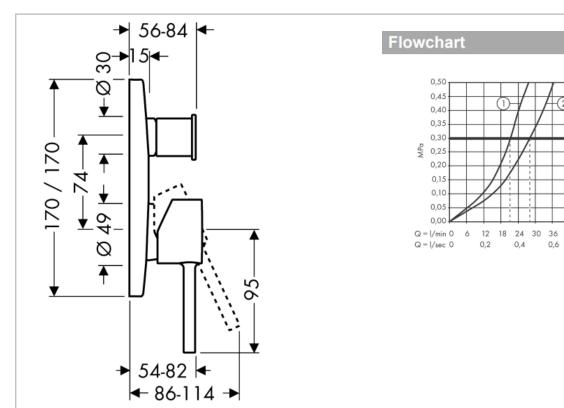

5,0 1 Shower outlet with 1B-4,5 4,0 Tub outlet 3,5 3,0 2,5 ह 2,0 1,5 1,0 0,5

Flushing of pipe must be done before fittings are installed. Failure to do so voids the warranty. Follow cleaning instructions and avoid using any harmful chemicals.