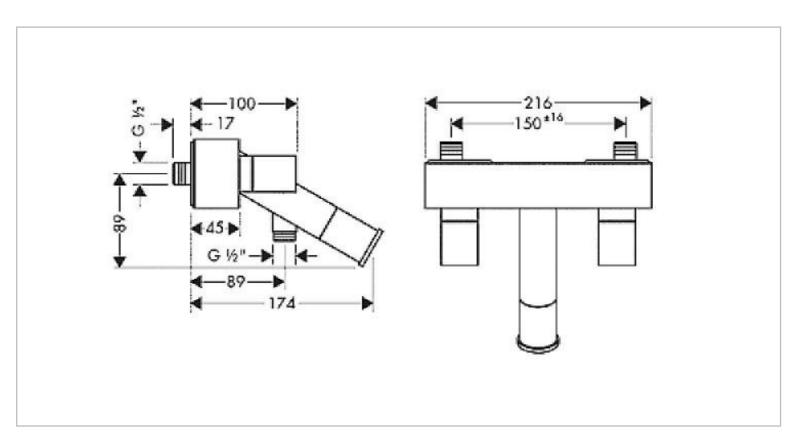

Brand : Axor, Germany

Name: Starck Exposed 2-handled

bath/shower mixer

Item Code: 10430.000

Designer: Philippe Starck
Color / Finish: Chrome-plated
Dimensions: 216 mm Width

174 mm Spout Projection

Exposed 2handled bath/shower mixer