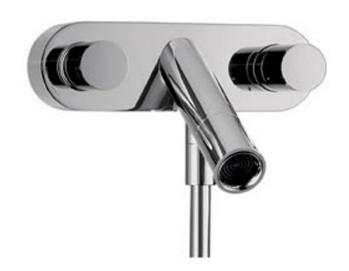

Brand : Axor, Germany

Name: Starck Exposed 2-handled

bath/shower mixer

Item Code: 10430.000

Designer: Philippe Starck
Color / Finish: Chrome-plated
Dimensions: 216 mm Width

174 mm Spout Projection

Exposed 2handled bath/shower mixer