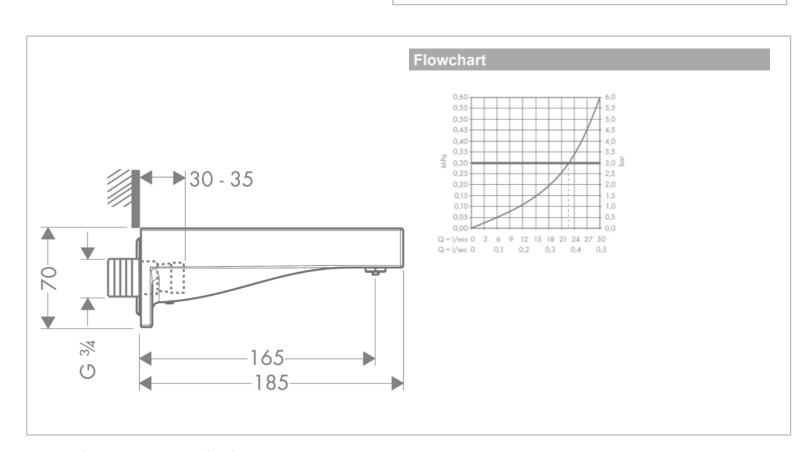

Brand: Axor, Germany

Starck X Bath spout 3/4" Name:

Item Code: 10426.000

Designer: Philippe Starck Color / Finish: Chrome-plated Dimensions: 185mm Length

165 mm spout projection

## Product info:

Bath spout 3/4" Flow rate: 22 I/min

Connection dimension: device connection DN20

Spray type: wide flood jet

Flushing of pipe must be done before fittings are installed. Failure to do so voids the warranty. Follow cleaning instructions and avoid using any harmful chemicals.