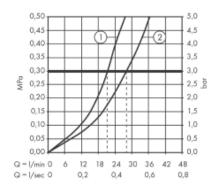

## **Flowchart**

Shower outlet

② Tub outlet

Flushing of pipe must be done before fittings are installed. Failure to do so voids the warranty. Follow cleaning instructions and avoid using any harmful chemicals.