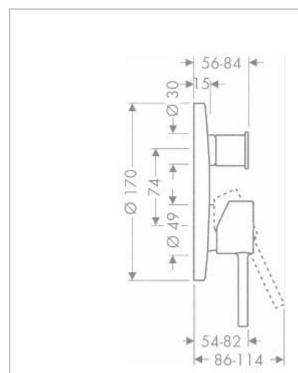

Brand: Axor, Germany

Name: Starck Classic Single Lever Bath Mixer

Item Code: 10416.000

Designer: Philippe Starck

Color / Finish: Chrome

Dimensions: