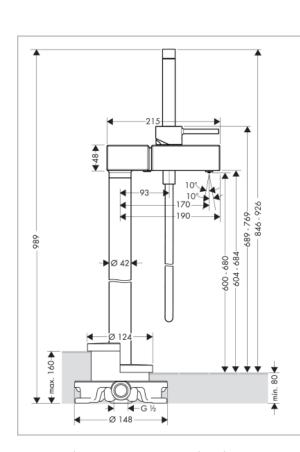

standing

Item Code: 10406.000

Designer: Philippe Starck Color / Finish: Chrome-plated

Dimensions: 215mm W x 989mm H

## Product info:

projection 170 mm with escutcheon

connection type: basic set

· wide flood jet • flow rate: 22 l/min ceramic cartridge

· temperature limitation adjustable

· with automatic resetting

suitable for bath-tubs with a maximum rim width of 65 mm

non-return valve with silencer

suitable for continuous flow water heaters

connection dimension: DN15