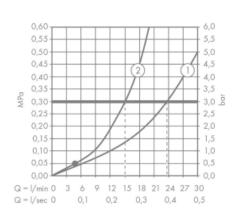

## **Flowchart**

- 1 Bath Spout
- ② Hand shower

Flushing of pipe must be done before fittings are installed. Failure to do so voids the warranty. Follow cleaning instructions and avoid using any harmful chemicals.