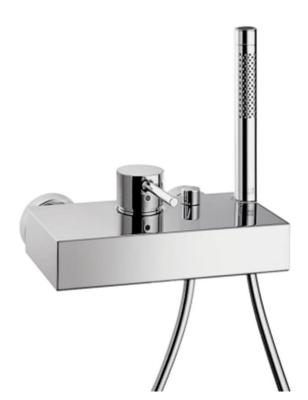

Brand: Axor, Germany

Starck Wall-mounted 3-hole basin Name:

mixer

Item Code: 10402.000

Designer: Philippe Starck Color / Finish: Chrome-plated Dimensions: 240 mm Width

144 - 148 mm Projection

## Product info:

Exposed bath/shower mixer with hand shower & flood spout

Connection type: s-shaped connections

centre distance: 150 ± 12 mm

 wide flood jet • flow rate: 22 l/min · ceramic cartridge

temperature limitation adjustable