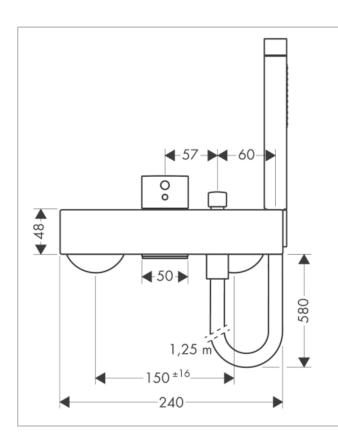

Brand: Axor, Germany

Starck Wall-mounted 3-hole basin Name:

mixer

Item Code: 10402.000

Designer: Philippe Starck Color / Finish: Chrome-plated Dimensions: 240 mm Width

144 - 148 mm Projection

## Product info:

Exposed bath/shower mixer with hand shower & flood spout

Connection type: s-shaped connections

centre distance: 150 ± 12 mm

 wide flood jet • flow rate: 22 l/min · ceramic cartridge

temperature limitation adjustable

· with automatic resetting non-return valve

with silencer

integrated shower support

suitable for continuous flow water heaters

connection dimension: DN15