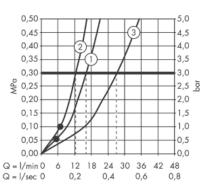

## **Flowchart**

1 laminar spray ② shower spray

3 Bath Spout

The consumption was measured in combination with the appropriate fittings (thermostat/mixer/inwall valve) to reflect actual application in practice.