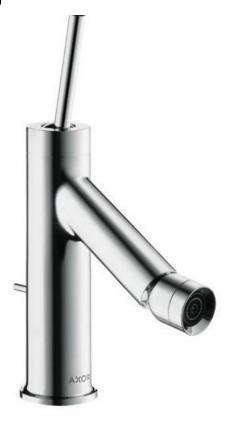

Brand: Axor, Germany

Name: Starck Single lever bidet mixer

10201.000 Item Code: Designer: Philippe Starck Color / Finish: **Chrome Plated** Dimensions: 225 mm height

111 mm spout projection

## Product info:

Single lever bidet mixer

With pop-up waste set G 1 ¼"

Flow rate: 7.2 I/min at 3 bar

Flow pressure: 1-5 bar (15~70)