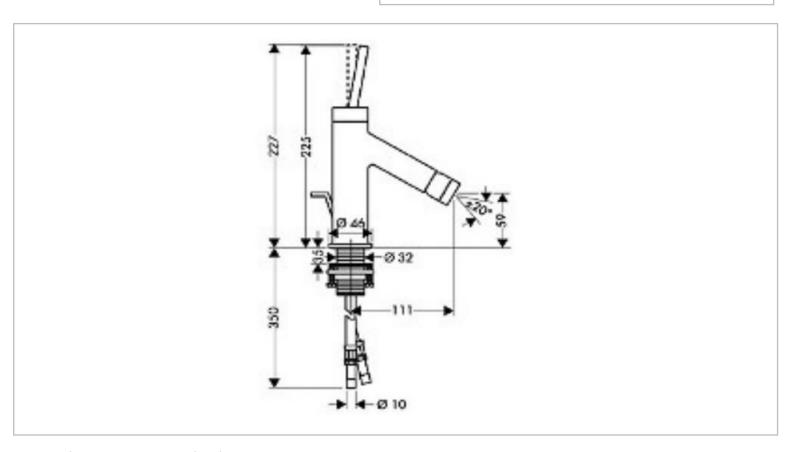

Brand: Axor, Germany

Name: Starck Single lever bidet mixer

10201.000 Item Code: Designer: Philippe Starck Color / Finish: **Chrome Plated** Dimensions: 225 mm height

111 mm spout projection

## Product info:

Single lever bidet mixer

With pop-up waste set G 1 ¼"

Flow rate: 7.2 I/min at 3 bar

Flow pressure: 1-5 bar (15~70)