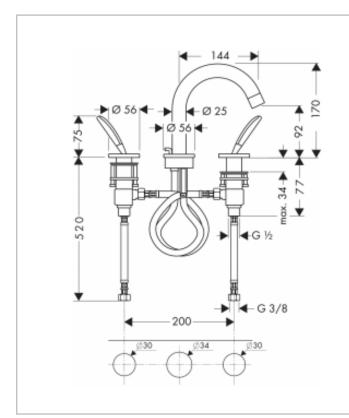

Brand : Axor, Germany

Name: Starck Classic 3-hole Basin Mixer

Item Code: 10133.000

Designer: Philippe Starck

Color / Finish: Chrome

Dimensions: (See data drawing below for

dimensions)

## Product info:

• consists of 3-hole basin mixer, pop-up waste set

- Comfort Zone 90
- projection 144 mm
- normal spray · flow rate at 3 bar: 5 l/min
- ceramic valves hot/cold 90°
- suitable for continuous flow water heaters
- flexible arrangement of control unit and spout possible

## Add-ons:

- 2 x angle valve 1/2 x 3/8 w/ conical nut
- 1 x p-trap