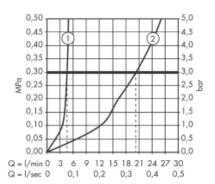

## Technology

## **Flowchart**

- ① with flow limiter
- ② without flow limiter

Flushing of pipe must be done before fittings are installed. Failure to do so voids the warranty. Follow cleaning instructions and avoid using any harmful chemicals.