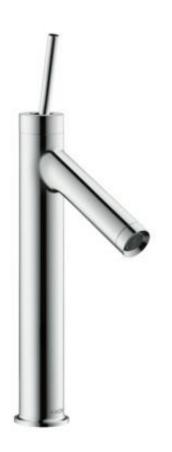

Brand : Axor, Germany

Name: Starck Classic Single Lever Basin

Mixer 170

Item Code: 10123.000

Designer: Philippe Starck

Color / Finish: Chrome

Dimensions: 332 mm Height

112 mm Spout Projection