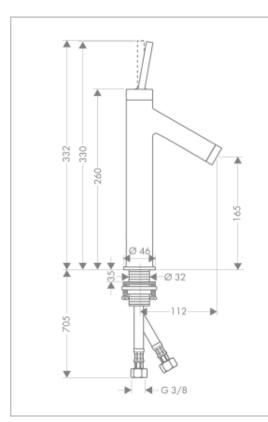

Brand : Axor, Germany

Name: Starck Classic Single Lever Basin

Mixer 170

Item Code: 10123.000

Designer: Philippe Starck

Color / Finish: Chrome

Dimensions: 332 mm Height

112 mm Spout Projection