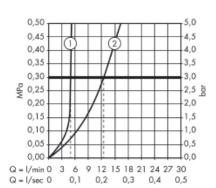

## **Flowchart**

① with flow limiter

2 without flow limiter

Flushing of pipe must be done before fittings are installed. Failure to do so voids the warranty. Follow cleaning instructions and avoid using any harmful chemicals.