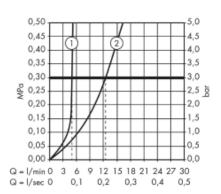

## **Flowchart**

- with flow limiter
- 2 without flow limiter

Flushing of pipe must be done before fittings are installed. Failure to do so voids the warranty. Follow cleaning instructions and avoid using any harmful chemicals.