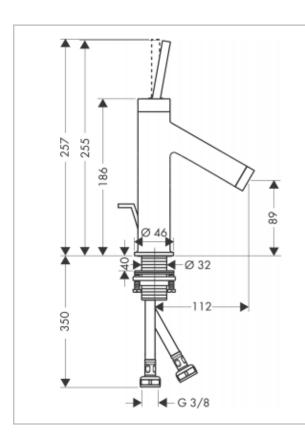

Brand: Axor, Germany

Name: Starck Classic Single Lever Basin Mixer

Item Code: 10111.000

Philippe Starck Designer:

Color / Finish: Chrome

Dimensions: (See data drawing below for

dimensions)

## Product info:

Consists of single lever basin mixer, pop-up waste set

- Comfort Zone 90
- Projection 112 mm
- Normal spray
- Flow rate at 3 bar: 5 l/min
- Joystick ceramic cartridge
- Suitable for continuous flow water heaters

## Add-ons:

2 x angle valve 1/2 x 3/8 w/ conical nut

1 x p-trap