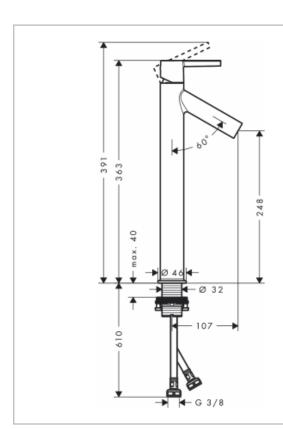

Brand: Axor, Germany

Name: Starck Single Lever Basin Mixer 250

for Washbowls

Item Code: 10103.000

Designer: Philippe Starck

Color / Finish: Chrome

Dimensions: (See data drawing below for

dimensions)

## Product info:

• Consists of: single lever basin mixer, non-closing waste set

- Comfort Zone 250
- projection 107 mm
- normal spray
- flow rate at 3 bar: 5 l/min
- ceramic cartridge
- temperature limitation adjustable
- suitable for continuous flow water heaters