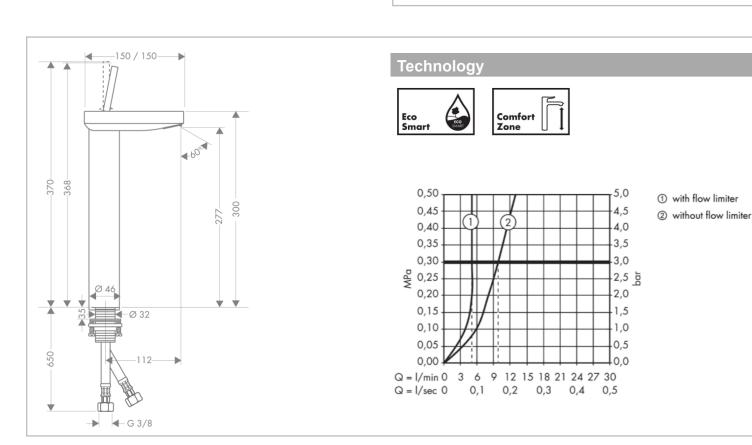

Brand: Axor, Germany

Name: Starck X single lever tall basin mixer 280

for washbowl

Item Code: 10080.000 Philippe Starck Designer: Color / Finish: **Chrome Plated** 150 / 150 x 368 mm Dimensions:

112 mm spout projection

## Product info:

- Washbowl mixer
- Comfort Zone 280
- · Wide flood jet
- Flow rate: 5 l/min
- Adjustable spray former
- · Joystick ceramic cartridge
- Temperature limitation not adjustable
- Non-closing flush grated valve
- Suitable for continuous flow water heaters
- Connection dimension: DN15