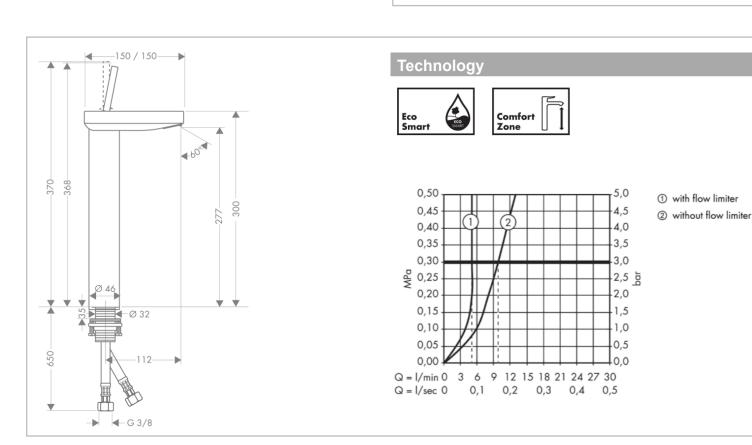

## Product info:

- · Washbowl mixer
- Comfort Zone 280
- · Wide flood jet
- Flow rate: 5 l/min
- Adjustable spray former
- · Joystick ceramic cartridge
- Temperature limitation not adjustable
- Non-closing flush grated valve
- Suitable for continuous flow water heaters
- Connection dimension: DN15