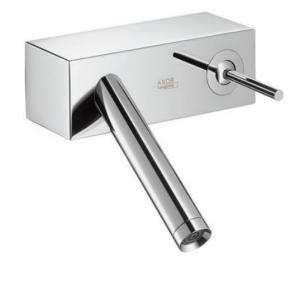

Brand: Axor, Germany

Name: Starck X Basin mixer wall-mounted

Item Code: 10074.000 Designer: Philippe Starck Color / Finish: Chrome Plated Dimensions: 195 x 185 x 65 mm

187 mm spout projection

Basin Mixer Wall-mounted

Flow rate: 5 l/min

• Centre distance: 80 ± 16 mm

· Joystick ceramic cartridge

• Temperature limitation not adjustable

• Non-closing flush grated valve

Suitable for continuous flow water heaters

Connection dimension: DN15