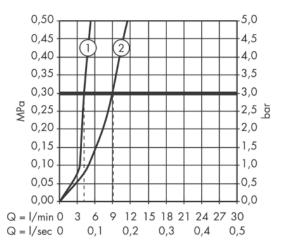

## **Technology**

- 1) with flow limiter
- ② without flow limiter

Flushing of pipe must be done before fittings are installed. Failure to do so voids the warranty. Follow cleaning instructions and avoid using any harmful chemicals.