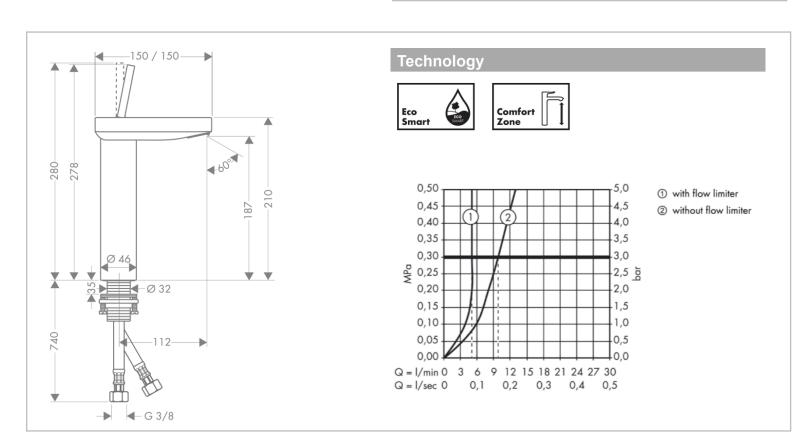

Brand: Axor, Germany Name: Starck X Basin Mixer

Item Code: 10071.000 Designer: Philippe Starck Color / Finish: **Chrome Plated** Dimensions: 150 / 150 x 278 mm

112 mm spout projection

## Product info:

- **Basin Mixer**
- Without pop-up
- Comfort Zone 190
- · Wide flood jet
- Flow rate: 5 l/min
- Adjustable spray former
- · Joystick ceramic cartridge
- Temperature limitation not adjustable
- Non-closing flush grated valve
- Suitable for continuous flow water heaters
- Connection dimension: DN15