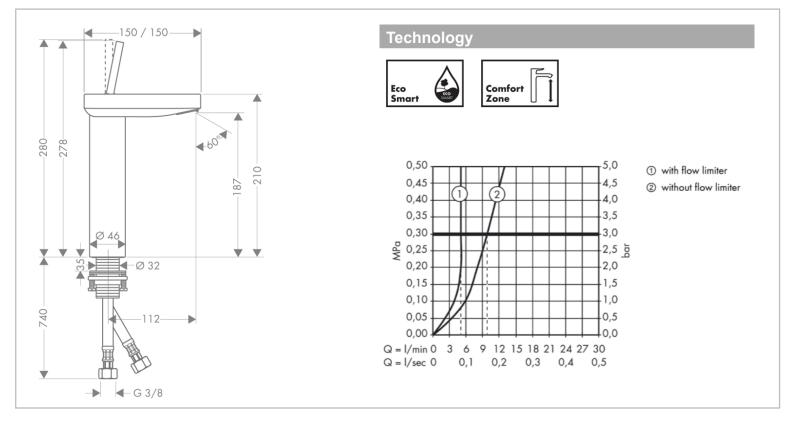

## AXOR

Brand :Axor, GermanyName :Starck X Basin MixerItem Code :10071.000Designer :Philippe StarckColor / Finish :Chrome PlatedDimensions :150 x 150 x 278 mm112 mm spout projection

## Product info:

- Basin Mixer
- Without pop-up
- Comfort Zone 190
- Wide flood jet
- Flow rate: 5 l/min
- Adjustable spray former
- Joystick ceramic cartridge
- Temperature limitation not adjustable
- Non-closing flush grated valve
- Suitable for continuous flow water heaters
- Connection dimension: DN15