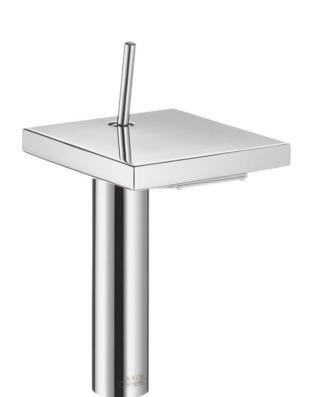

## AXOR

Brand :Axor, GermanyName :Starck X Basin MixerItem Code :10071.000Designer :Philippe StarckColor / Finish :Chrome PlatedDimensions :150 x 150 x 278 mm112 mm spout projection

## Product info:

- Basin Mixer
- Without pop-up
- Comfort Zone 190
- Wide flood jet
- Flow rate: 5 l/min
- Adjustable spray former
- Joystick ceramic cartridge
- Temperature limitation not adjustable
- Non-closing flush grated valve
- Suitable for continuous flow water heaters
- Connection dimension: DN15