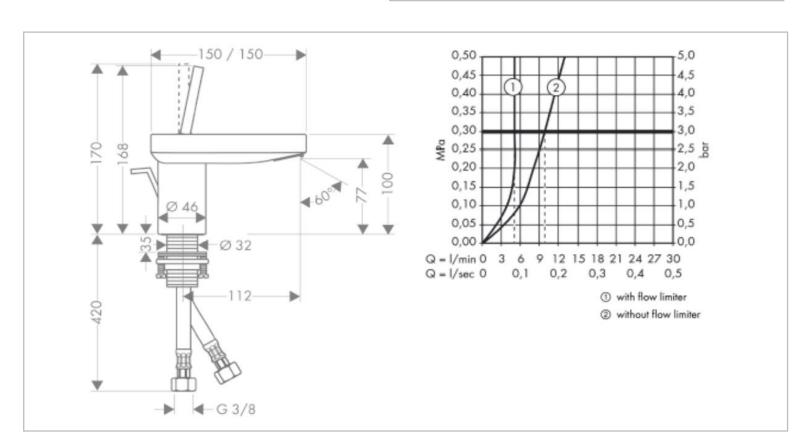

Brand : Axor, Germany

Name: Starck X Single Lever Basin Mixer

Item Code: 10070.000

Designer: Philippe Starck

Color / Finish: Chrome Plated

Dimensions: 150 x 150 x 168 mm

112 mm spout projection

Single Lever Basin Mixer

• With pop-up waste set G 1 1/4

Comfort Zone 80

• Flow rate: 5 l/min