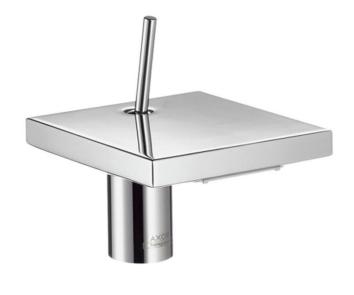

Brand : Axor, Germany

Name: Starck X Single Lever Basin Mixer

Item Code: 10070.000

Designer: Philippe Starck

Color / Finish: Chrome Plated

Dimensions: 150 x 150 x 168 mm

112 mm spout projection

Single Lever Basin Mixer

• With pop-up waste set G 1 1/4

Comfort Zone 80

• Flow rate: 5 l/min