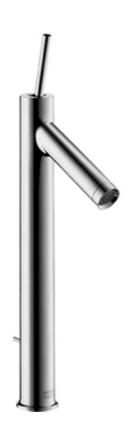

| AXOF | 2 |
|------|---|
|------|---|

| Brand :          | Axor, Germany                                     |
|------------------|---------------------------------------------------|
| Name :           | Starck Single lever tall basin mixer for washbowl |
| Item Code :      | 10022.000                                         |
| Designer :       | Antonio Citterio                                  |
| Color / Finish : | Chrome-plated                                     |
| Dimensions :     | 383 mm height                                     |
|                  | 106 mm spout projection                           |

Product info:

- Single lever tall basin mixer for washbowl
- With pop-up waste set G 1 ¼"
- Flow pressure; 1~5 bar (15~70 psi)
- Flow rate: 5 l/mi

Add-ons:

- 2x angle valve ½"x10mm
- 1x basin waste trap 1<sup>1</sup>/<sub>4</sub>"