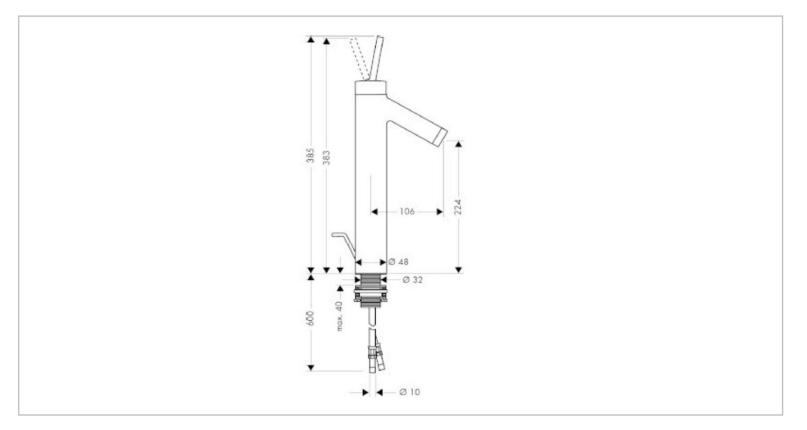

| AXOF | 2 |
|------|---|
|------|---|

| Brand :          | Axor, Germany                                     |
|------------------|---------------------------------------------------|
| Name :           | Starck Single lever tall basin mixer for washbowl |
| Item Code :      | 10022.000                                         |
| Designer :       | Antonio Citterio                                  |
| Color / Finish : | Chrome-plated                                     |
| Dimensions :     | 383 mm height                                     |
|                  | 106 mm spout projection                           |

Product info:

- Single lever tall basin mixer for washbowl
- With pop-up waste set G 1 ¼"
- Flow pressure; 1~5 bar (15~70 psi)
- Flow rate: 5 l/mi

Add-ons:

- 2x angle valve ½"x10mm
- 1x basin waste trap 1<sup>1</sup>/<sub>4</sub>"