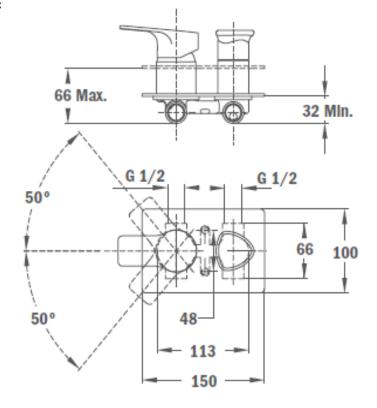

## **SPECIFICATION SHEET - sanitary faucets Product Photo:** ieka Ieka **BRAND: ORIGIN:** China SERIES: **MANACOR** Concealed Bath / Shower mixer without shower set PRODUCT DESCRIPTION: ultraslim plate MODEL No. 84.171.1200 FINISH/COLOUR: chrome-plated **DIMENSIONS:** 100 x 150mm **OPTIONAL MATCHING PARTS:**