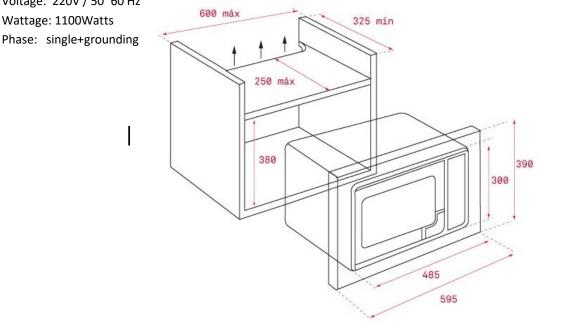

## **SPECIFICATION SHEET - appliances Product Photo:** i leka **BRAND: ORIGIN:** Spain **SERIES: ML.820 BIS L** Microwave + Grill - built in 20 L. Touch Control panel with TFT white display 800w 5 power levels 700w, 3 cooking functions **PRODUCT** double glazed door **DESCRIPTION:** stainless steel inner cavity Quartz Grill 1000W left door opening **MODEL No.** 4058.4202 FINISH/COLOUR: Fingerprint proof stainless steel **DIMENSIONS:** 595 x 390 x 325mm OPTIONAL **MATCHING PARTS:**

## **Technical Informations:**

Voltage: 220V / 50~60 Hz

| REMINDER: | Do not use cleaners containing abrasive cleansers, ammonia, bleach, acids, waxes, alcohol, solvents or other |
|-----------|--------------------------------------------------------------------------------------------------------------|
|           | products not recommended for chrome.                                                                         |
|           | All information is for reference only, installation shall always be based on the actual product delivered.   |