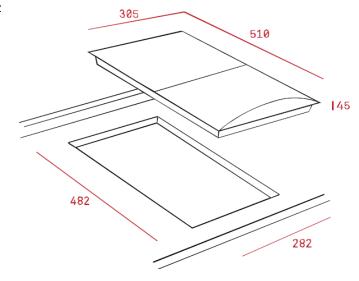

## **SPECIFICATION SHEET - appliances**

**Product Photo:** 

| BRAND:                   | Teka                                                                                                                              |
|--------------------------|-----------------------------------------------------------------------------------------------------------------------------------|
| ORIGIN:                  | Spain                                                                                                                             |
| SERIES:                  | VITROCERAMIC HOBS                                                                                                                 |
| PRODUCT<br>DESCRIPTION:  | EFX.30.1.2H (E1) Vitroceramic hob with stainless steel frame Mechanical control panel 1 x Ø180mm high light 1 x Ø145mm high light |
| MODEL No.                | 4021.4405                                                                                                                         |
| FINISH/COLOUR:           | INOX STEEL                                                                                                                        |
| DIMENSIONS:              | 510 x 305mm                                                                                                                       |
| OPTIONAL MATCHING PARTS: |                                                                                                                                   |

## **Technical Informations:**

Voltage: 220V / 50~60 Hz Wattage: 3000 Watts Phase: single+grounding

ATTENTION: Cut hole must be with round corners in order to avoid cracking on the counter-top.

**REMINDER:**Do not use cleaners containing abrasive cleansers, ammonia, bleach, acids, waxes, alcohol, solvents or other products not recommended for chrome.