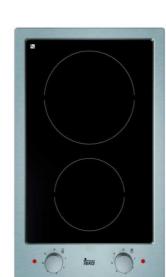

## **SPECIFICATION SHEET - appliances**

**Product Photo:** 

| BRAND:                   | Teka                                                                                                                              |
|--------------------------|-----------------------------------------------------------------------------------------------------------------------------------|
| ORIGIN:                  | Spain                                                                                                                             |
| SERIES:                  | VITROCERAMIC HOBS                                                                                                                 |
| PRODUCT<br>DESCRIPTION:  | EFX.30.1.2H (E1) Vitroceramic hob with stainless steel frame Mechanical control panel 1 x Ø180mm high light 1 x Ø145mm high light |
| MODEL No.                | 4021.4405                                                                                                                         |
| FINISH/COLOUR:           | INOX STEEL                                                                                                                        |
| DIMENSIONS:              | 510 x 305mm                                                                                                                       |
| OPTIONAL MATCHING PARTS: |                                                                                                                                   |