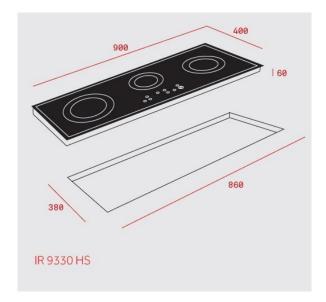

## **SPECIFICATION SHEET - appliances**

| BRAND: ORIGIN:           | <del>Тека</del><br>Spain                                                                                                                                                 | Product Photo:  |
|--------------------------|--------------------------------------------------------------------------------------------------------------------------------------------------------------------------|-----------------|
| SERIES:                  | INDUCTION HOBS                                                                                                                                                           |                 |
| PRODUCT DESCRIPTION:     | IR.9330.HS Induction hob with bevelled glass frame Touch control slider Residual heat indicators Security blocking and pan detector 1 x Ø180/280mm 1 x Ø210mm 1 x Ø145mm | #0111-9 B-111-9 |
| MODEL No.                | 1021.0165                                                                                                                                                                |                 |
| FINISH/COLOUR:           | Black Cristal / Bevelled Glass                                                                                                                                           |                 |
| DIMENSIONS:              | 900 x 400mm                                                                                                                                                              |                 |
| OPTIONAL MATCHING PARTS: |                                                                                                                                                                          |                 |