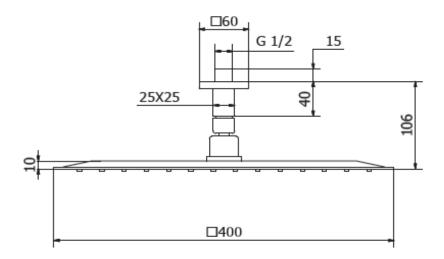

## **SPECIFICATION SHEET - fittings**

| BRAND:                         | (b) teorema                                                                   | Product Photo: |
|--------------------------------|-------------------------------------------------------------------------------|----------------|
| ORIGIN:                        | Italy                                                                         |                |
| SERIES:                        | SLIM                                                                          |                |
| PRODUCT<br>DESCRIPTION:        | Ceiling mounted overhead shower 400x400mm with round ceiling arm 106mm height |                |
| MODEL No.                      | 15232                                                                         |                |
| FINISH/COLOUR:                 | Chrome                                                                        |                |
| DIMENSIONS:                    |                                                                               |                |
| OPTIONAL<br>MATCHING<br>PARTS: |                                                                               |                |