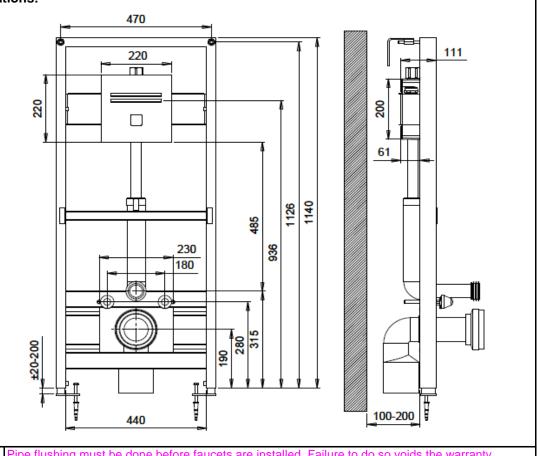

## **SPECIFICATION SHEET - fittings**

| BRAND:                         | <b>Stann</b>                                                                                                                    |
|--------------------------------|---------------------------------------------------------------------------------------------------------------------------------|
| ORIGIN:                        | Israel                                                                                                                          |
| SERIES:                        | NARA 2032K                                                                                                                      |
| PRODUCT<br>DESCRIPTION:        | Infrared sensor concealed toilet flush valve, with: concealed metal frame for wall hung toilet internally mounted DC 9V battery |
| MODEL No.                      | 800271                                                                                                                          |
| FINISH/COLOUR:                 | Chrome plated                                                                                                                   |
| DIMENSIONS:                    |                                                                                                                                 |
| OPTIONAL<br>MATCHING<br>PARTS: |                                                                                                                                 |