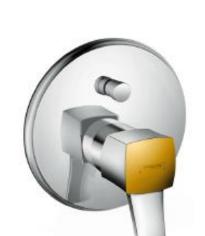

## **SPECIFICATION SHEET - fittings**

**Product Photo:** 

| BRAND:                         | hansgrohe                                  |
|--------------------------------|--------------------------------------------|
| ORIGIN:                        | Germany                                    |
| SERIES:                        | METROPOL CLASSIC                           |
| PRODUCT<br>DESCRIPTION:        | Finish set for concealed bath/shower mixer |
| MODEL No.                      | 31345.090                                  |
| FINISH/COLOUR:                 | Chrome / Gold-optic                        |
| DIMENSIONS:                    | Ø170mm                                     |
| OPTIONAL<br>MATCHING<br>PARTS: | 01800.180 ibox                             |