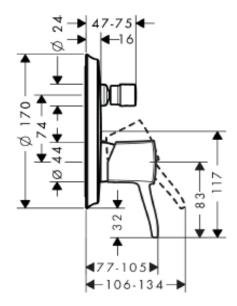

## **SPECIFICATION SHEET - fittings**

**Product Photo:** 

| BRAND:                         | hansgrohe                                  |
|--------------------------------|--------------------------------------------|
| ORIGIN:                        | Germany                                    |
| SERIES:                        | METROPOL CLASSIC                           |
| PRODUCT<br>DESCRIPTION:        | Finish set for concealed bath/shower mixer |
| MODEL No.                      | 31345.090                                  |
| FINISH/COLOUR:                 | Chrome / Gold-optic                        |
| DIMENSIONS:                    | Ø170mm                                     |
| OPTIONAL<br>MATCHING<br>PARTS: | 01800.180 ibox                             |