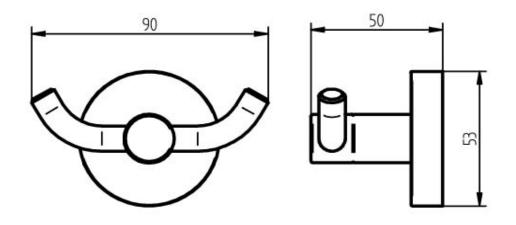

## **SPECIFICATION SHEET - bathroom accessories**

| BRAND:                         | HACEKA           | Product Photo: |
|--------------------------------|------------------|----------------|
| ORIGIN:                        | Netherlands      |                |
| SERIES:                        | KOSMOSTEC        |                |
| PRODUCT<br>DESCRIPTION:        | Double robe hook |                |
| MODEL No.                      | 402418           |                |
| FINISH/COLOUR:                 | Satin            |                |
| DIMENSIONS:                    | 50 x 90 x 53mm   |                |
| OPTIONAL<br>MATCHING<br>PARTS: |                  |                |