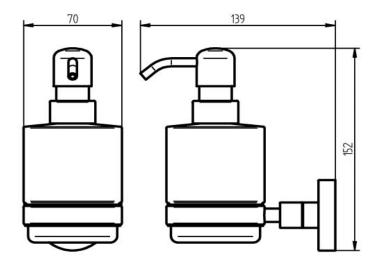

## **SPECIFICATION SHEET - bathroom accessories**

| BRAND:                         | HACEKA                                                | Product Photo: |
|--------------------------------|-------------------------------------------------------|----------------|
| ORIGIN:                        | Netherlands                                           |                |
| SERIES:                        | KOSMOSTEC                                             |                |
| PRODUCT<br>DESCRIPTION:        | Liquid soap dispenser with support, plastic container |                |
| MODEL No.                      | 402416                                                |                |
| FINISH/COLOUR:                 | Satin                                                 |                |
| DIMENSIONS:                    | 139 x 70 x 152mm                                      |                |
| OPTIONAL<br>MATCHING<br>PARTS: |                                                       |                |