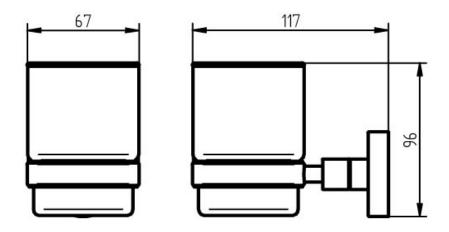

## **SPECIFICATION** SHEET - bathroom accessories

| BRAND:                         | HACEKA                              | Product Photo: |
|--------------------------------|-------------------------------------|----------------|
| ORIGIN:                        | Netherlands                         |                |
| SERIES:                        | KOSMOS                              |                |
| PRODUCT<br>DESCRIPTION:        | Toothbrush holder with glass single |                |
| MODEL No.                      | 402302                              |                |
| FINISH/COLOUR:                 | Chrome                              |                |
| DIMENSIONS:                    | 117 x 67 x 96mm                     |                |
| OPTIONAL<br>MATCHING<br>PARTS: |                                     |                |