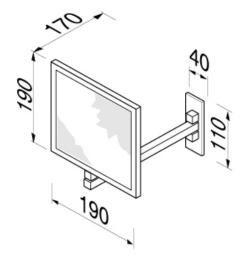

## **SPECIFICATION SHEET - bathroom accessories**

| BRAND:                         | ge are                                            | Product Photo: |
|--------------------------------|---------------------------------------------------|----------------|
| ORIGIN:                        | Netherlands                                       |                |
| SERIES:                        | MIRRORS                                           |                |
| PRODUCT<br>DESCRIPTION:        | Mirror 190 x 190mm on single arm 3x magnification | 177            |
| MODEL No.                      | 1080                                              |                |
| FINISH/COLOUR:                 | Chrome-plated                                     |                |
| DIMENSIONS:                    |                                                   |                |
| OPTIONAL<br>MATCHING<br>PARTS: |                                                   | prist.         |
| T           - f                | 41                                                |                |