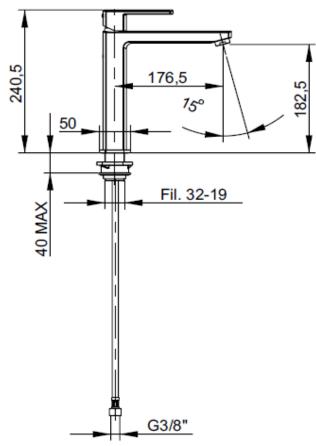

## **SPECIFICATION SHEET - fittings**

**Product Photo:** 

| BRAND:                         | F.III Frattini                                               |
|--------------------------------|--------------------------------------------------------------|
| ORIGIN:                        | Italy                                                        |
| SERIES:                        | MODUS                                                        |
| PRODUCT<br>DESCRIPTION:        | Single lever basin mixer for washbowl without pop-up         |
| MODEL No.                      | 52065.00                                                     |
| FINISH/COLOUR:                 | Chrome plated                                                |
| DIMENSIONS:                    | 240.5mm height<br>176.5mm spout projection                   |
| OPTIONAL<br>MATCHING<br>PARTS: | 2x angle valve 1/2"x3/8" (no nuts) 1x basin waste trap 11/4" |