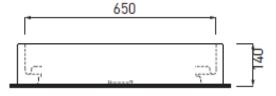

## **SPECIFICATION SHEET - kitchen sinks**

| BRAND:                   | cielo<br>handmade in Italy           |
|--------------------------|--------------------------------------|
| ORIGIN:                  | Italy                                |
| SERIES:                  | SHUI by Paolo D'Amigo                |
| PRODUCT<br>DESCRIPTION:  | Washbowl with perimetrical discharge |
| MODEL No.                | SHLAA7014/AR<br>SHLAA7014/ST         |
| FINISH/COLOUR:           | Arenaria / Stone (Matt)              |
| DIMENSIONS:              | Overall: 420 x 700 x 140mm           |
| OPTIONAL MATCHING PARTS: |                                      |
| Tochnical Informations:  |                                      |