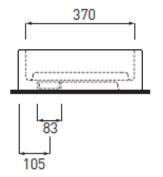

## **SPECIFICATION SHEET - kitchen sinks**

| BRAND:                   | cielo<br>handmade in Italy           |
|--------------------------|--------------------------------------|
| ORIGIN:                  | Italy                                |
| SERIES:                  | SHUI by Paolo D'Amigo                |
| PRODUCT<br>DESCRIPTION:  | Washbowl with perimetrical discharge |
| MODEL No.                | SHLAA7014/AR<br>SHLAA7014/ST         |
| FINISH/COLOUR:           | Arenaria / Stone (Matt)              |
| DIMENSIONS:              | Overall: 420 x 700 x 140mm           |
| OPTIONAL MATCHING PARTS: |                                      |
| Tochnical Informations:  |                                      |

## Technical Informations:

<sup>\*</sup> included expansion basin waste required