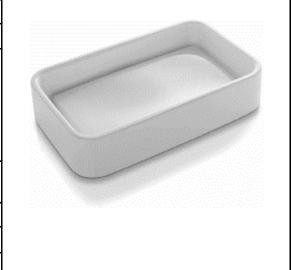

## **SPECIFICATION SHEET - kitchen sinks**

| BRAND:                   | cielo<br>handmade in Italy           |
|--------------------------|--------------------------------------|
| ORIGIN:                  | Italy                                |
| SERIES:                  | SHUI by Paolo D'Amigo                |
| PRODUCT<br>DESCRIPTION:  | Washbowl with perimetrical discharge |
| MODEL No.                | SHLAA7014/AR<br>SHLAA7014/ST         |
| FINISH/COLOUR:           | Arenaria / Stone (Matt)              |
| DIMENSIONS:              | Overall: 420 x 700 x 140mm           |
| OPTIONAL MATCHING PARTS: |                                      |
| Tochnical Informations:  |                                      |