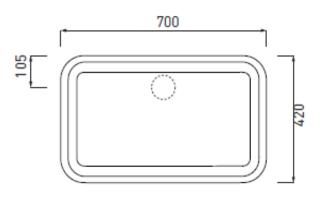

## **SPECIFICATION SHEET - kitchen sinks**

| BRAND:                   | cielo<br>handmade in Italy           |
|--------------------------|--------------------------------------|
| ORIGIN:                  | Italy                                |
| SERIES:                  | SHUI by Paolo D'Amigo                |
| PRODUCT<br>DESCRIPTION:  | Washbowl with perimetrical discharge |
| MODEL No.                | SHLAA7014/AR<br>SHLAA7014/ST         |
| FINISH/COLOUR:           | Arenaria / Stone (Matt)              |
| DIMENSIONS:              | Overall: 420 x 700 x 140mm           |
| OPTIONAL MATCHING PARTS: |                                      |
| Tochnical Informations:  |                                      |