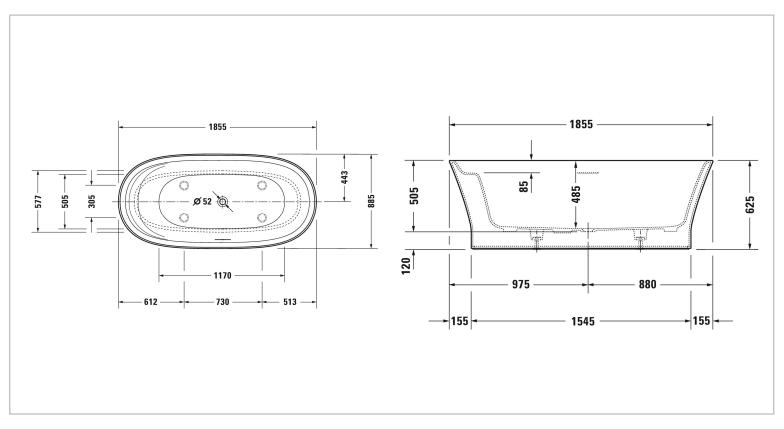

| Brand :               | DURAVIT, Germany                    |
|-----------------------|-------------------------------------|
| Name :<br>Item Code : | Starck Bathtub<br>700012.00.0000000 |
| Designer :            | Philippe Starck                     |
| Color / Finish:       | White Alpin                         |
| Dimensions :          | Overall (LxWxH in cm)               |
|                       | 190 x 90 x 46cm                     |
| Develoption for       |                                     |

Product info:

- Freestanding
- With seamless panel and support frame
- With two backrest slopes
- With special waste & overflow
- DuraSolid A
- Filling capacity 205 liters

Flushing of pipe must be done before fittings are installed. Failure to do so voids the warranty.