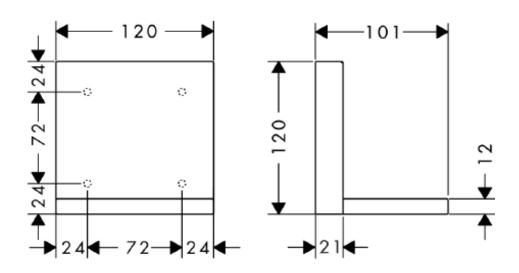

## **SPECIFICATION** SHEET - fittings

| BRAND:                         | AXOR <sup>®</sup>                                             | Product Photo: |
|--------------------------------|---------------------------------------------------------------|----------------|
| ORIGIN:                        | Germany                                                       |                |
| SERIES:                        | Starck X Shower Collection                                    |                |
| PRODUCT<br>DESCRIPTION:        | Short shelf<br>for use with or without basic set<br>40877.180 |                |
| MODEL No.                      | 40872.000                                                     |                |
| FINISH/COLOUR:                 | Chrome-plated                                                 |                |
| DIMENSIONS:                    | 101mm x 120mm x 120mm                                         |                |
| OPTIONAL<br>MATCHING<br>PARTS: |                                                               |                |