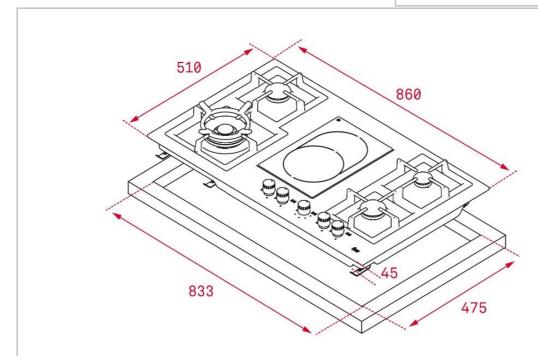

Brand: TEKA, Spain

Name: VITROCERAMIC / GAS HOBS

EFX90.4G.1H.AI.AL.DR.E1

4 Gas + 1 double plate stainless steel

hob

Item Code: 4021.4900 Color/Finish: Inox Steel

Dimensions: Overall (LxWxH in cm)

86 x 51 x 4.5cm

ATTENTION: Cut hole must be with round corners in order to avoid cracking on the counter-top.

Follow cleaning instructions and avoid using any harmful chemicals.

All information is for reference only. Installation shall always be based on the specs provided with actual delivered items.