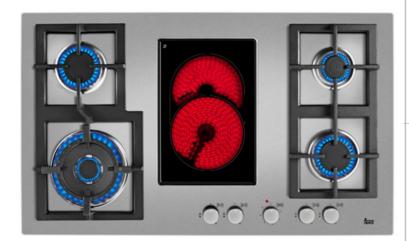

Brand: TEKA, Spain

Name: VITROCERAMIC / GAS HOBS

EFX90.4G.1H.AI.AL.DR.E1

4 Gas + 1 double plate stainless steel

hob

Item Code: 4021.4900 Color/Finish: Inox Steel

Dimensions: Overall (LxWxH in cm)

86 x 51 x 4.5cm

## Product info:

- · Cast iron grids
- Auto-ignition
- Auto-lock safety device
- 5 cooking zones:
  - 1 x 4.0kw double ring
  - 2 x 1.75kw semi fast
  - 1 x 1kw auxiliary
  - 1 x 2.2kw vitroceramic double plate
- Voltage: 220V / 50~60 Hz
- Wattage: 0.6 Watt
- Phase: single+grounding