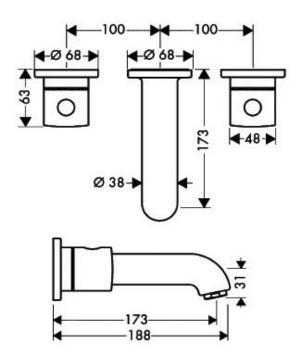

## **SPECIFICATION** SHEET - fittings

| BRAND:                         | AXOR <sup>®</sup>                                                                          | Product Photo: |
|--------------------------------|--------------------------------------------------------------------------------------------|----------------|
| ORIGIN:                        | Germany                                                                                    | ]              |
| SERIES:                        | Uno Zero                                                                                   |                |
| PRODUCT<br>DESCRIPTION:        | Finish set for 10303.180 3-Hole Basin Mixer for concealed installation •flow rate: 5 l/min |                |
| MODEL No.                      | 38043.000                                                                                  |                |
| FINISH/COLOUR:                 | Chrome-plated                                                                              |                |
| DIMENSIONS:                    | 188mm length<br>173mm spout projection                                                     |                |
| OPTIONAL<br>MATCHING<br>PARTS: | 1x basin waste trap 11/4"                                                                  |                |