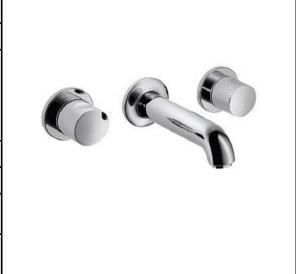

## **SPECIFICATION** SHEET - fittings

| BRAND:                         | AXOR <sup>®</sup>                                                                          | Product Photo: |
|--------------------------------|--------------------------------------------------------------------------------------------|----------------|
| ORIGIN:                        | Germany                                                                                    | ]              |
| SERIES:                        | Uno Zero                                                                                   |                |
| PRODUCT<br>DESCRIPTION:        | Finish set for 10303.180 3-Hole Basin Mixer for concealed installation •flow rate: 5 l/min |                |
| MODEL No.                      | 38043.000                                                                                  |                |
| FINISH/COLOUR:                 | Chrome-plated                                                                              |                |
| DIMENSIONS:                    | 188mm length<br>173mm spout projection                                                     |                |
| OPTIONAL<br>MATCHING<br>PARTS: | 1x basin waste trap 11/4"                                                                  |                |