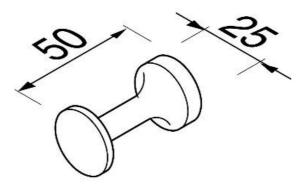

| Brand :                                                 | GEESA, Netherlands    |
|---------------------------------------------------------|-----------------------|
| Name :                                                  | HOTEL Single Hook     |
| Item Code :                                             | 2802                  |
| Designer :                                              | Geesa                 |
| Color / Finish :                                        | Chrome                |
| Dimensions :                                            | Overall (LxWxH in cm) |
|                                                         | Ø2.5 x 5cm            |
| <ul><li>Product info:</li><li>Material: Metal</li></ul> |                       |
|                                                         |                       |
|                                                         |                       |
|                                                         |                       |
|                                                         |                       |
|                                                         |                       |
|                                                         |                       |