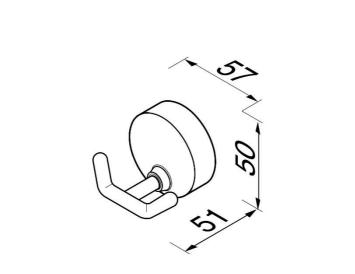

## geesa-

| Brand :                          | GEESA, Netherlands                                 |
|----------------------------------|----------------------------------------------------|
| Name :<br>Item Code :            | 27 COLLECTION Double Hook<br>2715-02               |
| Designer :                       | Geesa                                              |
| Color / Finish :<br>Dimensions : | Chrome<br>Overall (LxWxH in cm)<br>5.7 x 5.1 x 5cm |
|                                  |                                                    |