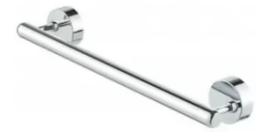

## geesa.

| Brand :                          | GEESA, Netherlands                                |
|----------------------------------|---------------------------------------------------|
| Name :<br>Item Code :            | 27 COLLECTION Grab Rail<br>2706-02                |
| Designer :                       | Geesa                                             |
| Color / Finish :<br>Dimensions : | Chrome<br>Overall (LxWxH in cm)<br>33 x 6.4 x 5cm |
| Product info:                    |                                                   |