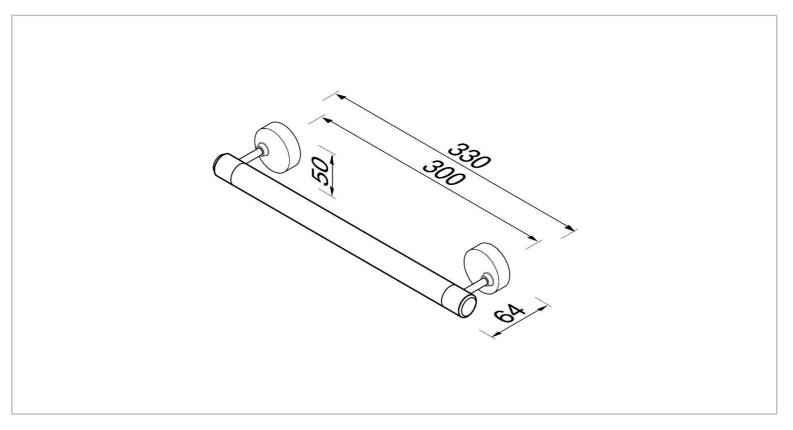

## geesa.

| Brand :                          | GEESA, Netherlands                                |
|----------------------------------|---------------------------------------------------|
| Name :<br>Item Code :            | 27 COLLECTION Grab Rail<br>2706-02                |
| Designer :                       | Geesa                                             |
| Color / Finish :<br>Dimensions : | Chrome<br>Overall (LxWxH in cm)<br>33 x 6.4 x 5cm |
| Product info:                    |                                                   |