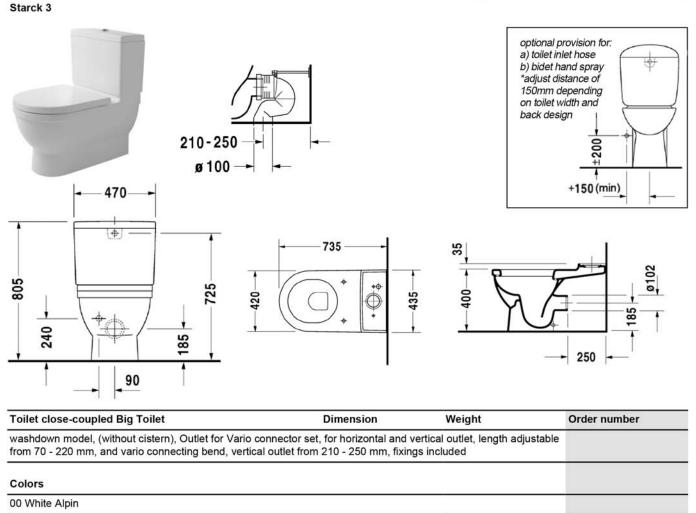

## Toilet close-coupled Big Toilet # 210409..00

|< 420 mm >|

| Variant               |              |           |          |
|-----------------------|--------------|-----------|----------|
| 6                     | 420 x 740 mm | 40,300 kg | 21040900 |
| Accessories           |              |           |          |
| Foilet seat and cover | -            | 3,000 kg  | 006779   |
| Cistern               | 475 x 210 mm | 19,000 kg | 092810   |
| Vario connecting bend | Ø 100 mm     | 0,700 kg  | 899025   |

All drawings contain the necessary measurements which are subject to standard tolerances. They are stated in mm and are non-binding. Exact measurements, in particular for customised installation scenarios, can only be taken from the finished ceramic piece.