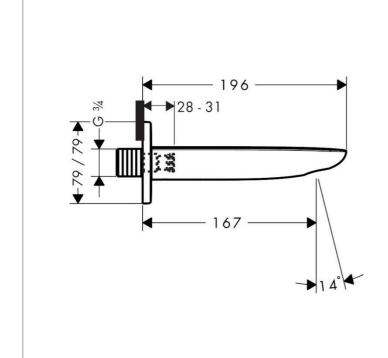

Brand: HANSGROHE, Germany PURA VIDA bath spout Name:

15412.000 Item Code: Designer: **Phoenix Design** 

Color / Finish: Chrome

Dimensions: Overall (LxWxH in cm)

19.6x 7.9x 7.9cm

## Product info:

- projection 196mm
- wall-mounted

maximum flow rate at 3 bar: 26.7 l/min

flow rate: 20 l/min

spray type: normal spray

Flushing of pipe must be done before fittings are installed. Failure to do so voids the warranty. Follow cleaning instructions and avoid using any harmful chemicals.