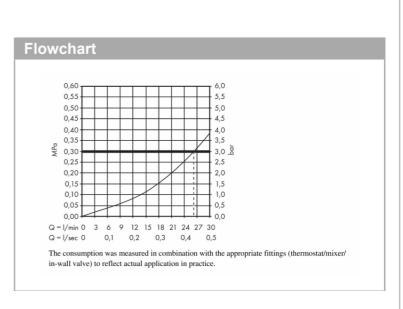

## Product info:

- projection 196mm
- wall-mounted

maximum flow rate at 3 bar: 26.7 l/min

flow rate: 20 l/min

spray type: normal spray

Flushing of pipe must be done before fittings are installed. Failure to do so voids the warranty. Follow cleaning instructions and avoid using any harmful chemicals.