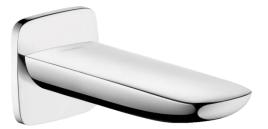

Brand: HANSGROHE, Germany PURA VIDA bath spout Name:

15412.000 Item Code: Designer: **Phoenix Design** 

Color / Finish: Chrome

Dimensions: Overall (LxWxH in cm)

19.6x 7.9x 7.9cm

## Product info:

- projection 196mm
- wall-mounted

maximum flow rate at 3 bar: 26.7 l/min

flow rate: 20 l/min

spray type: normal spray

Flushing of pipe must be done before fittings are installed. Failure to do so voids the warranty. Follow cleaning instructions and avoid using any harmful chemicals.