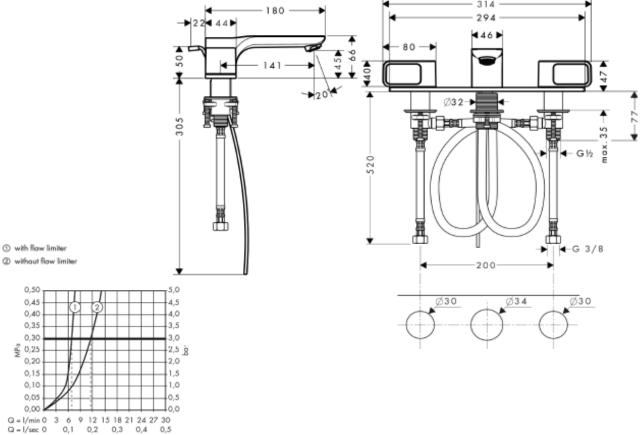

## **SPECIFICATION** SHEET - fittings

| BRAND:                         | AXOR <sup>®</sup>                                                                                 | Product Photo: |
|--------------------------------|---------------------------------------------------------------------------------------------------|----------------|
| ORIGIN:                        | Germany                                                                                           |                |
| SERIES:                        | Urquiola                                                                                          |                |
| PRODUCT<br>DESCRIPTION:        | 3hole basin mixer with plate • with pop-up waste set G 1 ¼" • ComfortZone 50 • flow rate: 5 l/min |                |
| MODEL No.                      | 11040.000                                                                                         |                |
| FINISH/COLOUR:                 | Chrome-plated                                                                                     |                |
| DIMENSIONS:                    | 180mm L x 314mm W x 66mm H<br>141mm spout projection                                              |                |
| OPTIONAL<br>MATCHING<br>PARTS: | 2x angle valve ½"x10mm<br>1x basin waste trap 1¼"                                                 |                |

## **Technical Informations:**