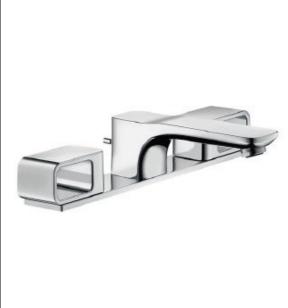

## **SPECIFICATION** SHEET - fittings

| BRAND:                         | AXOR <sup>®</sup>                                                                                 | Product Photo: |
|--------------------------------|---------------------------------------------------------------------------------------------------|----------------|
| ORIGIN:                        | Germany                                                                                           |                |
| SERIES:                        | Urquiola                                                                                          |                |
| PRODUCT<br>DESCRIPTION:        | 3hole basin mixer with plate • with pop-up waste set G 1 ¼" • ComfortZone 50 • flow rate: 5 l/min |                |
| MODEL No.                      | 11040.000                                                                                         |                |
| FINISH/COLOUR:                 | Chrome-plated                                                                                     |                |
| DIMENSIONS:                    | 180mm L x 314mm W x 66mm H<br>141mm spout projection                                              |                |
| OPTIONAL<br>MATCHING<br>PARTS: | 2x angle valve ½"x10mm<br>1x basin waste trap 1¼"                                                 |                |