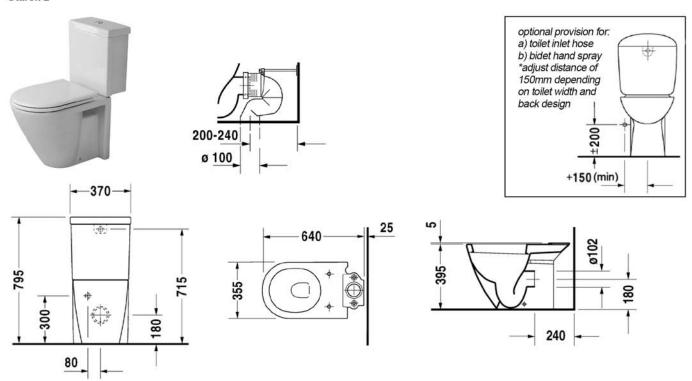

## Toilet close-coupled # 023809..00

|< 355 mm >|

Starck 2

| Dimension    | Weight                                                                                           | Order number                                                                                                                                                                   |
|--------------|--------------------------------------------------------------------------------------------------|--------------------------------------------------------------------------------------------------------------------------------------------------------------------------------|
|              |                                                                                                  | ole                                                                                                                                                                            |
|              |                                                                                                  |                                                                                                                                                                                |
|              |                                                                                                  |                                                                                                                                                                                |
|              |                                                                                                  |                                                                                                                                                                                |
| 355 x 640 mm | 24,500 kg                                                                                        | 02380900                                                                                                                                                                       |
|              |                                                                                                  |                                                                                                                                                                                |
| 370 x 180 mm | 10,400 kg                                                                                        | 872910                                                                                                                                                                         |
| -            | 3,200 kg                                                                                         | 006699                                                                                                                                                                         |
| A.P.A.       | 3,000 kg                                                                                         | 006691                                                                                                                                                                         |
| Ø 100 mm     | 0,700 kg                                                                                         | 899025                                                                                                                                                                         |
|              | onnector set, for horizontal and val outlet from 200 - 240 mm, fixing 355 x 640 mm  370 x 180 mm | onnector set, for horizontal and vertical outlet, length adjustal all outlet from 200 - 240 mm, fixings included  355 x 640 mm  24,500 kg  370 x 180 mm  10,400 kg  - 3,200 kg |

All drawings contain the necessary measurements which are subject to standard tolerances. They are stated in mm and are non-binding. Exact measurements, in particular for customised installation scenarios, can only be taken from the finished ceramic piece.