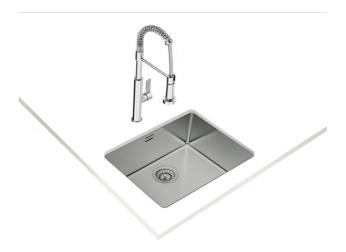

## **BE LINEA RS15 50.40** Undermount Stainless Steel Sink with one bowl

200mm

Hygiene

SilentSmart

200mm

**DESCRIPTION** Undermount Stainless Steel Sink with one bowl

LIFE STYLE Maestro

COLOURS

## **FEATURES**

Stainless steel sink
One bowl
Undermount installation
Easy clean radius R15 corners
3½" manual basket waste with siphon
SilentSmart, 50% less noise
200 mm deep bowl
60 cm base unit