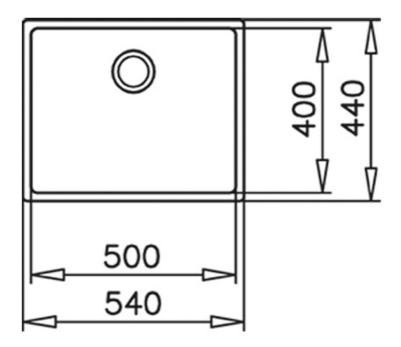

## **DIMENSIONS**

Product height (mm): Product width (mm): 440 Product depth (mm): 200 Product length (mm): 540 Net weight (Kg): 4,1

## **TECH SPECS**

MAIN BOWL Main Bowl Length (mm): 500
Main Bowl Width (mm): 400

Main Bowl Depth (mm): 200

OTHER FEATURES Material: Stainless Steel

Type of installation: Undermount

Valve hole type: 3½"
Overflow hole: Rectangular