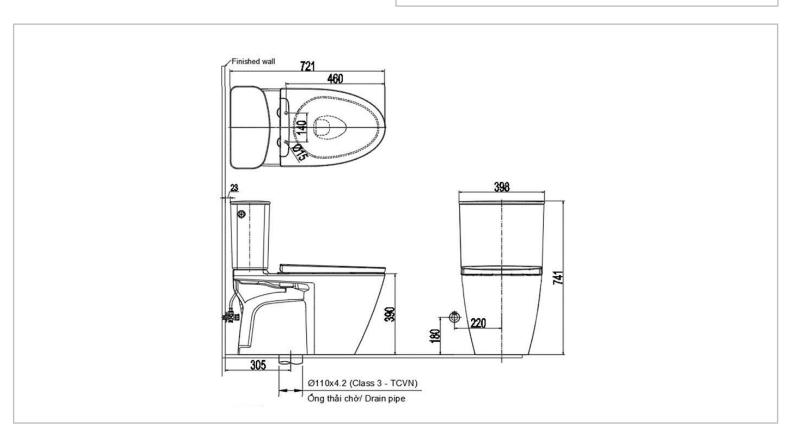

Brand: INAX, Japan

Name: S200 Close Coupled Touchless Toilet

Item Code: ACT-602VN

Designer:

Color / Finish: White

Dimensions: 721(L) x 398(W) x 741(h) mm