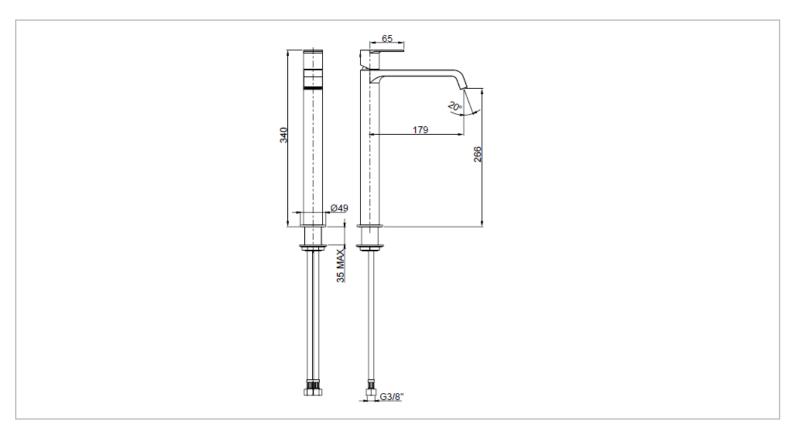

| Brand :                                                | FRATTINI, Italy                                  |  |
|--------------------------------------------------------|--------------------------------------------------|--|
| Name :                                                 | Tolomeo 79 Single lever basin mixer for washbowl |  |
| Item Code:                                             | 83065.79                                         |  |
| Designer:                                              | Frattini                                         |  |
| Color / Finish:                                        | Matt Black                                       |  |
| Dimensions:                                            | 340 mm Height                                    |  |
|                                                        | 179 mm Spout Projection                          |  |
| Product info:<br>Single lover basin mixer for washbowl |                                                  |  |