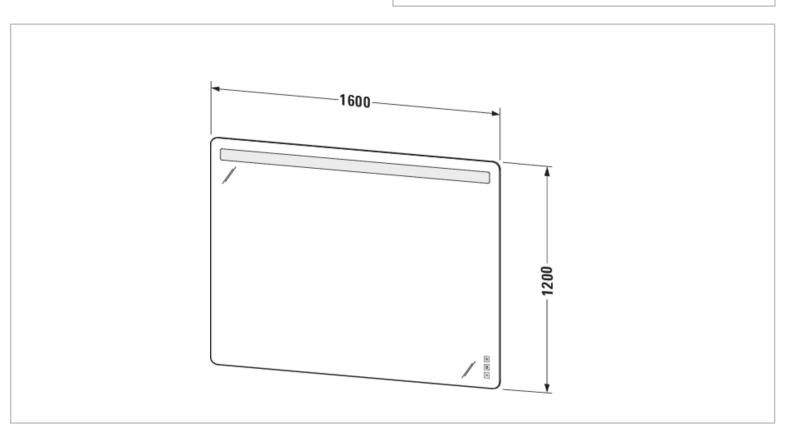

Brand: **Duravit, Germany** 

LUV Mirror with lighting Name:

LU97650.000 Item Code:

Designer: Duravit

Color / Finish: Mirror glass Dimensions: 1600 x 1200 mm