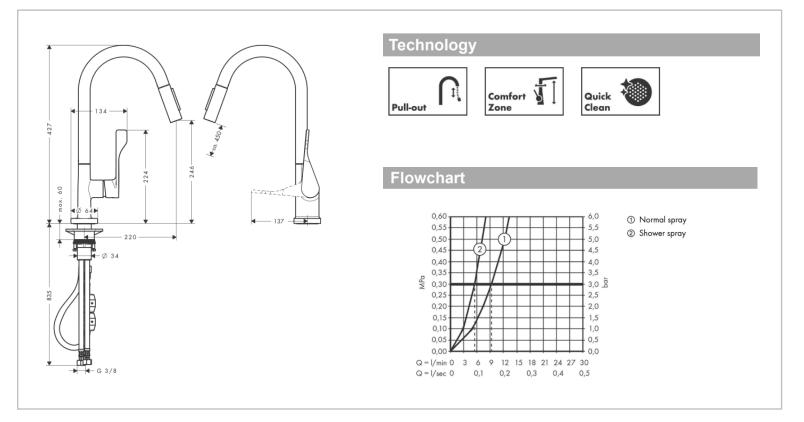

Product info:

- Comfort Zone 250
- Swivel range adjustable in 2 steps to 110° or 150°
- Normal spray, Laminar spray
- Lockable shower spray, spray returns through pressing spray diverter
- MagFit magnetic shower support
- Quick connect hose
- Connection dimension: DN15
- Maximum flow rate at 3 bar: 9 l/min
- Ceramic cartridge
- Connection type: G 3/8 connections
- Temperature limitation adjustable