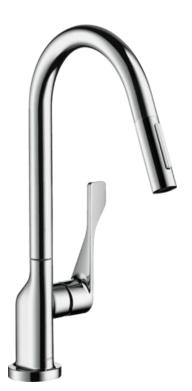

## AXOR

| Brand :                          | Axor, Germany                                        |
|----------------------------------|------------------------------------------------------|
| Name :                           | CITTERIO Sink mixer with pull out                    |
| Item Code :                      | 39835.000                                            |
| Designer :                       | Antonio Citterio                                     |
| Color / Finish :<br>Dimensions : | Chrome<br>(See data drawing below for<br>dimensions) |