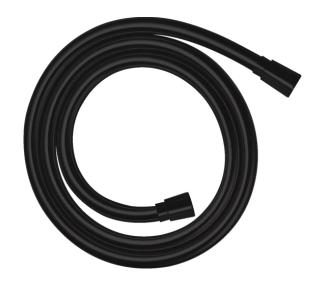

Brand: Axor, Germany

Name: **CITTERIO E Shower Hose** 

Item Code: 28626.670 Designer: Antonio Citterio

Color / Finish: Matt Black

Shower hose length: 1.60 m Dimensions:

High-quality shower hose with metal effect

With plastic coating, easy to clean

· Pivot connector prevents hose from tangling

Kink-protected

Nuts shower hose: conical nut on both ends

Connection thread: G ½

Flushing of pipe must be done before fittings are installed. Failure to do so voids the warranty. Follow cleaning instructions and avoid using any harmful chemicals.