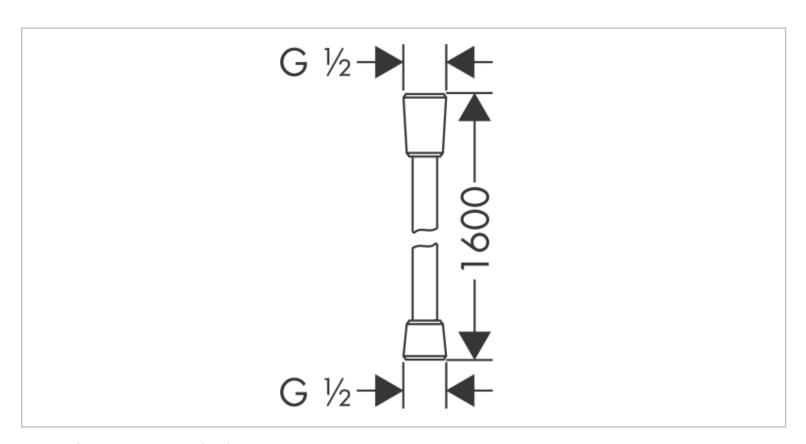

Brand: Axor, Germany

Name: **CITTERIO E Shower Hose** 

Item Code: 28626.670 Designer: Antonio Citterio

Color / Finish: Matt Black

Shower hose length: 1.60 m Dimensions:

High-quality shower hose with metal effect

With plastic coating, easy to clean

· Pivot connector prevents hose from tangling

Kink-protected

Nuts shower hose: conical nut on both ends

Connection thread: G ½

Flushing of pipe must be done before fittings are installed. Failure to do so voids the warranty. Follow cleaning instructions and avoid using any harmful chemicals.