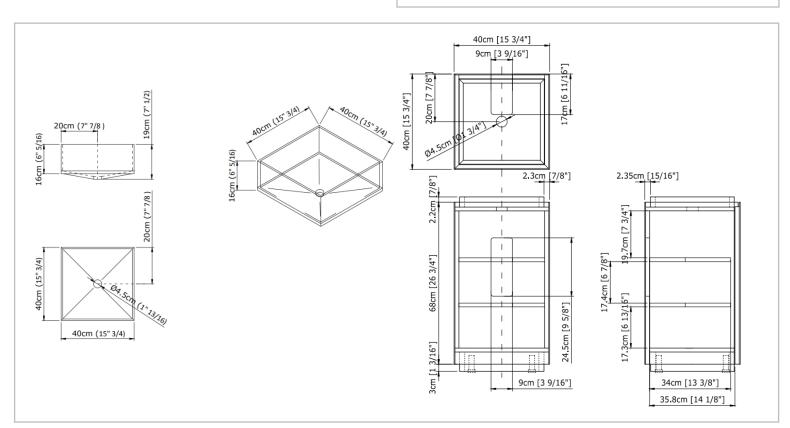

## ARTELINEA

FIRENZE 1962

Brand: Artelinea, italy

PLISSE basin unit with right-hinged Name:

> door with bronze toe kick/strip ATOLLO mirror with LED diffusion

Item Code: PL41D/BR and TATD140

Designer:

Color / Finish: **Bronze Finish** Dimensions: 40 x 40 x 89 cm

## Product info:

- Basin unit
- With right-hinged door
- With bronze toe kick/strip
- BPL40 washbasin in B2 bronze finish and wall drainage
- Mirror
- With LED diffusion

Flushing of pipe must be done before fittings are installed. Failure to do so voids the warranty. Follow cleaning instructions and avoid using any harmful chemicals.