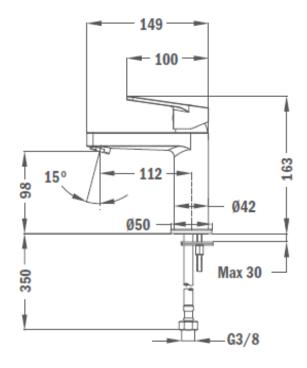

| SPECIFICATION SHEET - sanitary faucets |                                                                                                                  |                |
|----------------------------------------|------------------------------------------------------------------------------------------------------------------|----------------|
| BRAND:                                 | Тека                                                                                                             | Product Photo: |
| ORIGIN:                                | China                                                                                                            |                |
| SERIES:                                | MANACOR                                                                                                          |                |
| PRODUCT DESCRIPTION:                   | Single lever basin mixer without pop-up waste flow rate: 5 l/min saves up to 60% water 3/8" flexible inlet pipes |                |
| MODEL No.                              | 84.346.1250                                                                                                      |                |
| FINISH/COLOUR:                         | chrome-plated                                                                                                    |                |
| DIMENSIONS:                            | 149mm L x 163mm H, 112mm spout projection                                                                        |                |
| OPTIONAL MATCHING PARTS:               | 2x angle valve ½"x¾" waste strainer or pop-up waste P-trap or bottle trap for basin 1¼"                          |                |